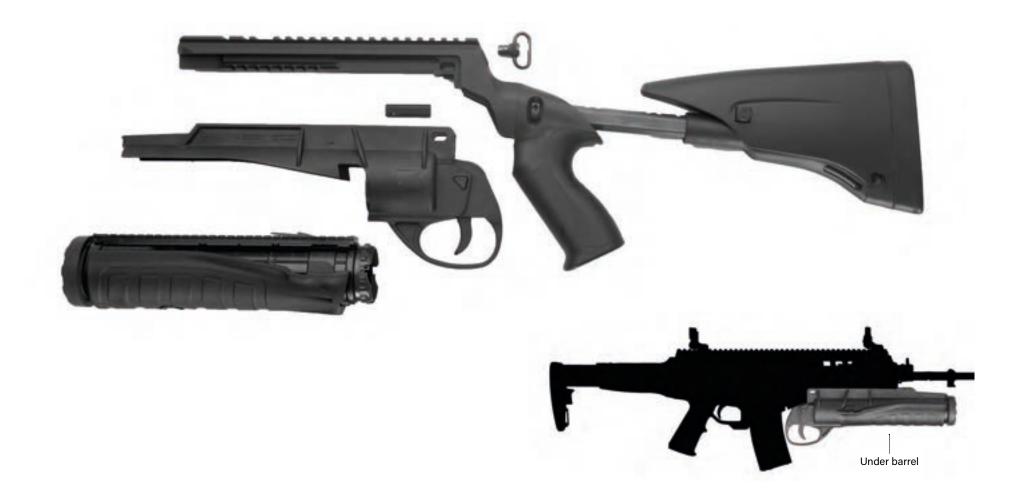

# Grenade Launchers

**Product:** The GLX160 is a manually operated, single-shot grenade launcher that fires low velocity 40x46mm ammunition. The GLX160 has been specifically designed to be fully integrated with the ARX160 rifle, furthermore, thanks to its fast mount attachment the grenade launcher can be easily added to any rifle provided with a proper interface. In alternative, GLX 160 can be installed on a stand-alone five-position telescopic stock that can easily be adjusted in length in order to better adapt to the shooter's requirements and measures. The GLX160 uses a slide forward configuration which makes it fully ambidextrous.

## **GLX160** A3

**Product:** The Grenade Launcher GLX 160 A3 cal. 40 x 46 mm is a lightweight, single shot, breech loaded, locked breech rotating bolt, double action only weapon which may be shoulder fired only when attached to the ARX 160 rifle or on the stand-alone stock assembly.

Colors: Black

**Notes:** GLX 160 A3 features a firing selector which foresees safety and firing position. GLX 160 has also a loaded chamber indicator and a safety pin that prevents firing if the is not correctly installed.