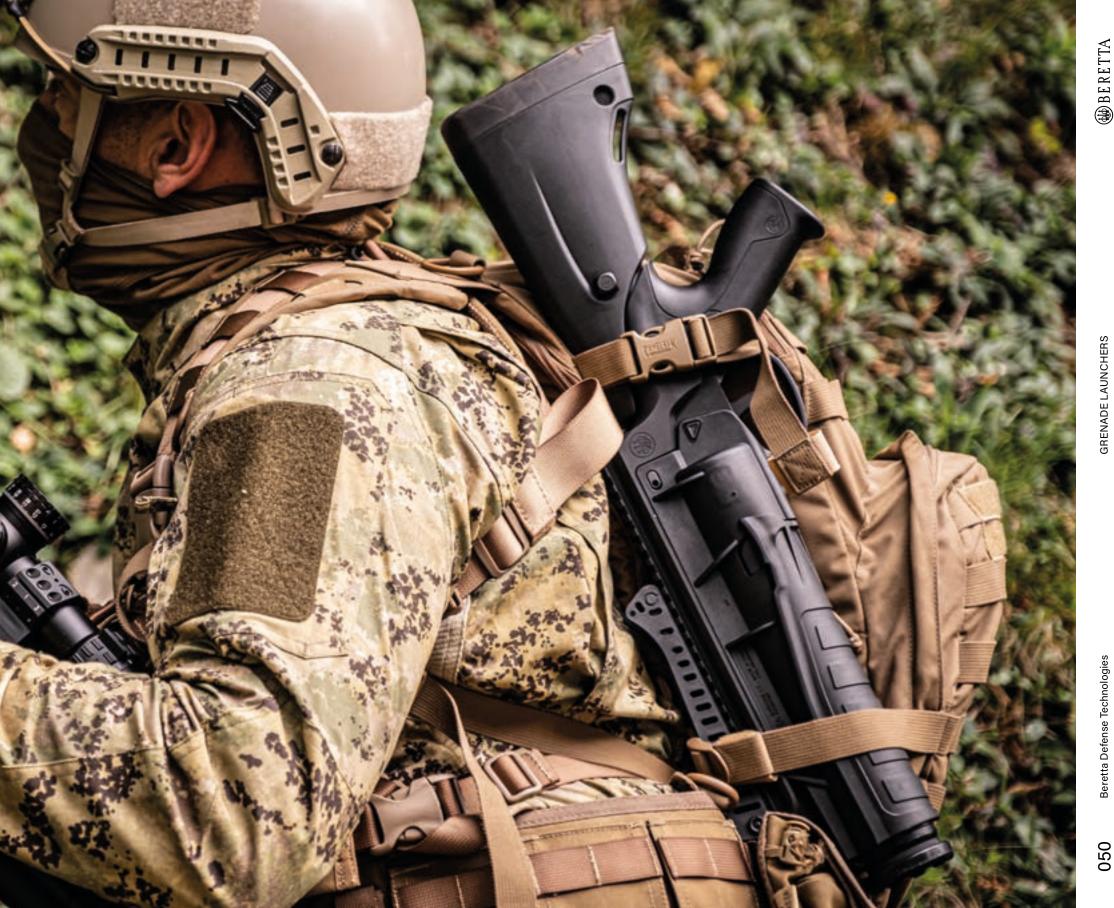

# Grenade Launchers

**Product:** The GLX160 is a manually operated, single-shot grenade launcher that fires low velocity 40x46mm ammunition. The GLX160 has been specifically designed to be fully integrated with the ARX160 rifle, furthermore, thanks to its fast mount attachment the grenade launcher can be easily added to any rifle provided with a proper interface. In alternative, GLX 160 can be installed on a stand-alone five-position telescopic stock that can easily be adjusted in length in order to better adapt to the shooter's requirements and measures. The GLX160 uses a slide forward configuration which makes it fully ambidextrous.

## **GLX160** A3

**Product:** The Grenade Launcher GLX 160 A3 cal. 40 x 46 mm is a lightweight, single shot, breech loaded, locked breech rotating bolt, double action only weapon which may be shoulder fired only when attached to the ARX 160 rifle or on the stand-alone stock assembly.