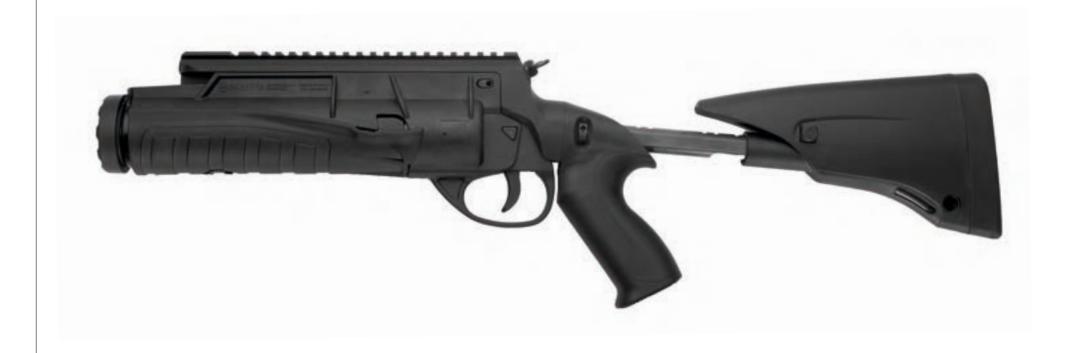

# Grenade Launchers

**Product:** The GLX160 is a manually operated, single-shot grenade launcher that fires low velocity 40x46mm ammunition. The GLX160 has been specifically designed to be fully integrated with the ARX160 rifle, furthermore, thanks to its fast mount attachment the grenade launcher can be easily added to any rifle provided with a proper interface. In alternative, GLX 160 can be installed on a stand-alone five-position telescopic stock that can easily be adjusted in length in order to better adapt to the shooter's requirements and measures. The GLX160 uses a slide forward configuration which makes it fully ambidextrous.

## **GLX160** A3

**Product:** The Grenade Launcher GLX 160 A3 cal. 40 x 46 mm is a lightweight, single shot, breech loaded, locked breech rotating bolt, double action only weapon which may be shoulder fired only when attached to the ARX 160 rifle or on the stand-alone stock assembly.

Colors: Black

**Notes:** GLX 160 A3 features a firing selector which foresees safety and firing position. GLX 160 has also a loaded chamber indicator and a safety pin that prevents firing if the is not correctly installed.