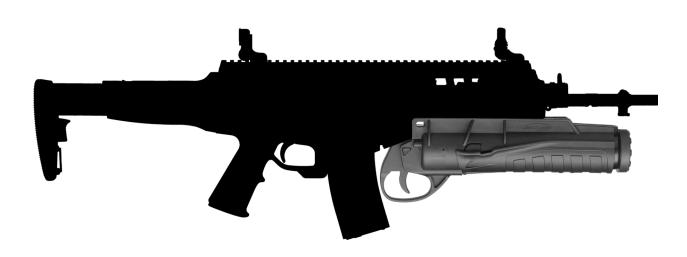

## GLX160 - under barrel

The GLX160 is a manually operated, single-shot grenade launcher that fires low velocity 40x46mm ammunition. The GLX160 has been specifically designed to be fully integrated with the ARX160 rifle, furthermore, thanks to its fast mount attachment the grenade launcher can be easily added to any rifle provided with a proper interface.